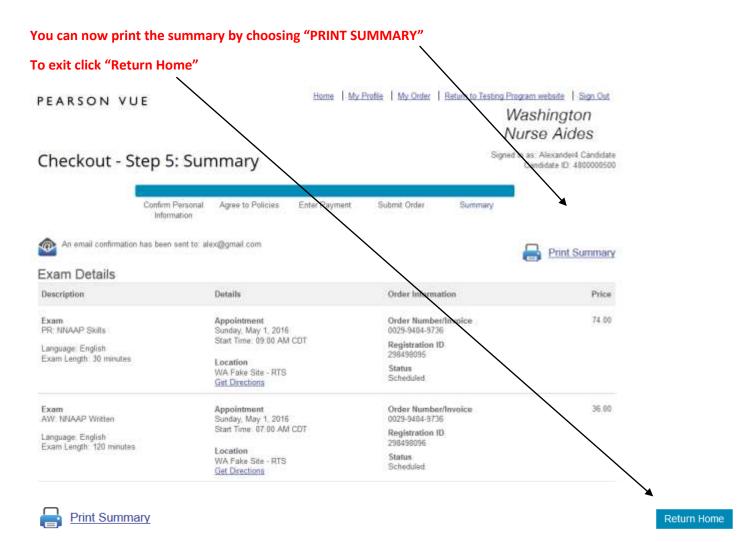

#### Review order. If ok, click "Proceed to Checkout"

Copyright © 1996-2016 Pearson Education, Inc. or its affiliate(s). All rights reserved. Terms | Privacy | Contact

| eview Washington Nursing Assistant Testing Po                                                                                                                                                                                                               | licies. Read, ag         | ree by puttin           | g√. CLICK                                                      |
|-------------------------------------------------------------------------------------------------------------------------------------------------------------------------------------------------------------------------------------------------------------|--------------------------|-------------------------|----------------------------------------------------------------|
| PEARSON VUE                                                                                                                                                                                                                                                 | Home My Profile          | My Order Return         | n to Testing Program website   Sign Out                        |
| PEARSON VUE                                                                                                                                                                                                                                                 |                          |                         | Washington                                                     |
|                                                                                                                                                                                                                                                             |                          |                         | Nurse Aides                                                    |
| Checkout - Step 2: Agree to Policie                                                                                                                                                                                                                         | S                        |                         | Signed In as: Alexander4 Candidate<br>Candidate ID: 4800000500 |
| Confirm Personal Agree to Policies E<br>Information                                                                                                                                                                                                         | Inter Payment Sul        | omit Order S            | Summary                                                        |
| Nurse Aide Washington Policies                                                                                                                                                                                                                              |                          |                         |                                                                |
| PR: NNAAP Skills                                                                                                                                                                                                                                            |                          |                         |                                                                |
| Admission Policy<br>For NNAAP Skills, NNAAP Written:                                                                                                                                                                                                        |                          |                         |                                                                |
| You must arrive 30 minutes prior to your scheduled time for BOTH the writ<br>allowed to test and your fees will not be refunded. Skills evaluation times a                                                                                                  |                          | ns. If you are late for | the written examination you will not be                        |
| You will be required to bring two (2) original forms of current, not expired, on your identification must be the same as the name you used on the app                                                                                                       |                          | dentification one of wh | nich must be photo-bearing. Your name                          |
| No personal items may be taken into the testing room. This includes all be<br>electronic devices are not permitted to be used and must be turned off dur                                                                                                    | -                        |                         |                                                                |
| Please refer to the Washington Nurse Aide handbook for additional details                                                                                                                                                                                   | and information.         |                         |                                                                |
| Reschedule Policy<br>Fees are non-refundable and non-transferable. If you wish to reschedule you<br>scheduled examination date. You are permitted one (1) time to re-schedule<br>examination date. Rescheduling less than nine (9) calendar days prior to y | e your examination witho | u penalty. Your fee w   | ill be transferred to your new                                 |
| Cancellation Policy<br>Fees are non-refundable and non-transferable. If you wish to re-schedule y<br>scheduled examination date. You are permitted one (1) time to re-schedul                                                                               |                          |                         |                                                                |
|                                                                                                                                                                                                                                                             | ¥                        |                         |                                                                |
|                                                                                                                                                                                                                                                             |                          | have read and agre      | ee to the Nurse Aide Washington policies listed a              |
|                                                                                                                                                                                                                                                             |                          |                         |                                                                |
| Previous                                                                                                                                                                                                                                                    |                          |                         | <b>X</b>                                                       |

Then choose "NEXT"

### Choose payment type (Voucher or Credit Card)

## Checkout - Step 3: Enter Payment

|                                        | Confirm Personal Agre<br>Information                                 | ee to Policies Enter Paymen | a Submit Order | Summary |   |
|----------------------------------------|----------------------------------------------------------------------|-----------------------------|----------------|---------|---|
| Order Total                            | Subtot                                                               | al: 110.00                  |                |         |   |
| Add Voucher or<br>Voucher/Promotion Co | 1400 00                                                              |                             |                |         | - |
| Required information is n              | marked with an asterisk (").                                         |                             |                |         |   |
| ouru Dotano                            | We accept the following cards                                        |                             |                |         |   |
|                                        | "Card Type                                                           | adiace orient               |                |         |   |
|                                        | "Card Numbe<br>(Do not include hyphens or spaces<br>"Expiration Date | a) L                        |                |         |   |

### If choosing Credit Card complete Card Details and Billing Information. Click "Next"

| Billing Address                                                             |      |
|-----------------------------------------------------------------------------|------|
| This address must match the address that appears on the account.            |      |
| *Country: United States                                                     |      |
| *Address 1: 312 Waverly Place                                               |      |
| Address 2:                                                                  |      |
| Address 3:                                                                  |      |
| *City: Seattle                                                              |      |
| *State: Washington                                                          |      |
| * Zip/Postal Code: 98076                                                    |      |
| *Telephone: + 1 800-657-3564<br>Country Codes                               |      |
|                                                                             |      |
| Your card will not be charged until you submit your order on the next page. | *    |
| Previous                                                                    | Next |

Copyright © 1996-2016 Pearson Education, Inc. or its affiliate(s). All rights reserved. Terms | Privacy | Contact

A confirmation notice will be sent to your email account (see below)

Click sign off in upper right hand corner