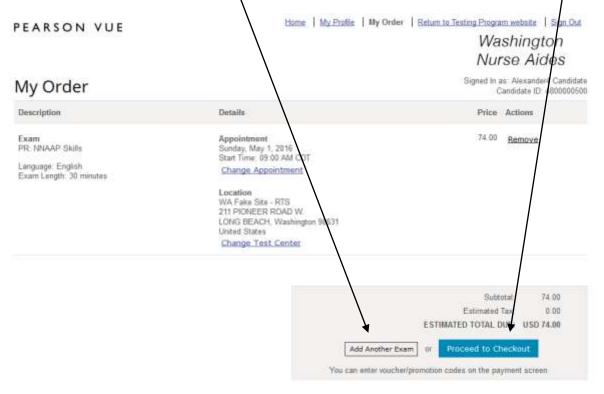

• At the bottom of this form you will see a button that says "save" and another that says "submit". You will need to click "submit" if you wish to proceed to scheduling your exams.

7. You will now see a link on the Pearson Vue home page that says, "click here to schedule your nurse aide exams". Click that link. You should see 4 pre-approved exams – Skills exam, written exam, oral English exam, oral Spanish exam. Everyone will do the skills exam. The other 3 are all written exams. You will only pick one of them. Most students will do the one labeled written exam, but you also have the choice to do the oral English or oral Spanish exam. Students will wear headphones if you pick one of those exams and you will receive the questions orally in English or Spanish.

• If you do not see any pre-approved exams, then you can contact Pearson Vue 888.252.8712 or you can send me a message erik@procareacademy.org

8. To register for the skills exam- Click the skills exam link. It will take you to a landing page that says it will cost \$80. Click "next". You will now see a list of regional test centers that offer the skills exam. They are listed in order starting with the center closest to your home address. You can take the exam at any of these locations or you can take the skills exam at our Olympia ProCare facility. To test with ProCare you will need to enter the in-facility code 48414 into the in-facility test box and press search.

9. Navigate through the calendar and find an exam date that works for you. Click on the date when you find an open exam. It will bring up the available test start times on that date. If you click on the start time it will add that exam to your order.

10. To register for the written exam you will follow these steps again. Click "add another exam" then click the written exam you wish to take. The written exam is not available at our ProCare location, so you need to search by your address to view the closest written exam locations. Most students have been testing out of the Tacoma Community College exam center. Find the exam date that works for you and add it to your order.

11. You should now be able to checkout and pay for your exams. You will pay using a debit/credit card. After you make your payment you will receive two emails. One email will be a receipt. The other email will be the registration information (date/time/location/etc.)