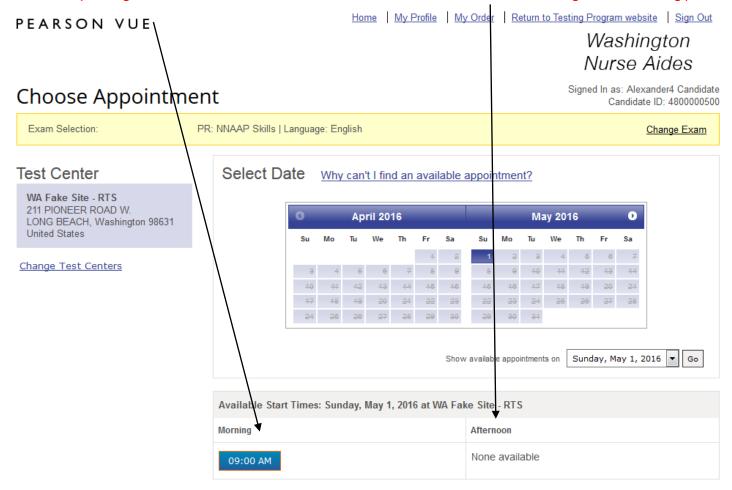

#### Choose time (morning session is filled before afternoon session is available. Check afternoon if nothing listed for morning )