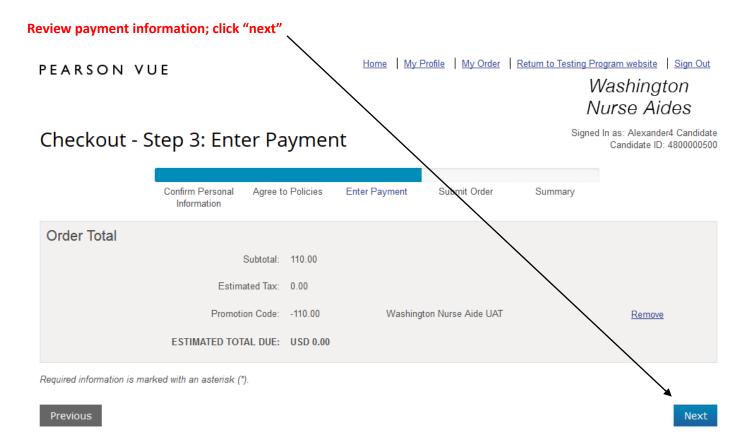

### Choose payment type (Voucher or Credit Card)

## Checkout - Step 3: Enter Payment

|                                        | Confirm Personal Agre<br>Information                                 | ee to Policies Enter Paymen | a Submit Order | Summary |   |
|----------------------------------------|----------------------------------------------------------------------|-----------------------------|----------------|---------|---|
| Order Total                            | Subtot                                                               | al: 110.00                  |                |         |   |
| Add Voucher or<br>Voucher/Promotion Co | 1400 00                                                              |                             |                |         | - |
| Required information is n              | marked with an asterisk (").                                         |                             |                |         |   |
| ouru Dotano                            | We accept the following cards                                        |                             |                |         |   |
|                                        | "Card Type                                                           | adiace orient               |                |         |   |
|                                        | "Card Numbe<br>(Do not include hyphens or spaces<br>"Expiration Date | a) L                        |                |         |   |

### If choosing Credit Card complete Card Details and Billing Information. Click "Next"

| Billing Address                                                             |      |
|-----------------------------------------------------------------------------|------|
| This address must match the address that appears on the account.            |      |
| *Country: United States                                                     |      |
| *Address 1: 312 Waverly Place                                               |      |
| Address 2:                                                                  |      |
| Address 3:                                                                  |      |
| *City: Seattle                                                              |      |
| *State: Washington                                                          |      |
| * Zip/Postal Code: 98076                                                    |      |
| *Telephone: + 1 800-657-3564<br>Country Codes                               |      |
|                                                                             |      |
| Your card will not be charged until you submit your order on the next page. | *    |
| Previous                                                                    | Next |