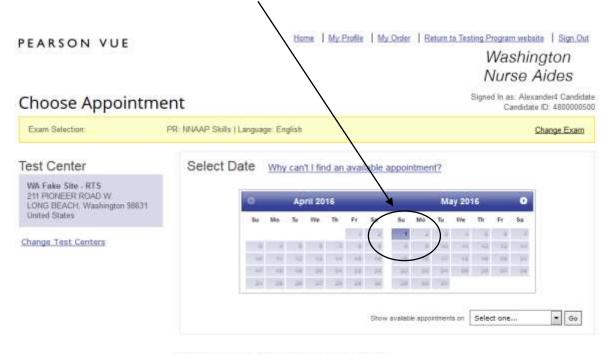

### Available dates are shaded . Click on one any of the shaded dates

Select a date on the calendar to see available appointments.