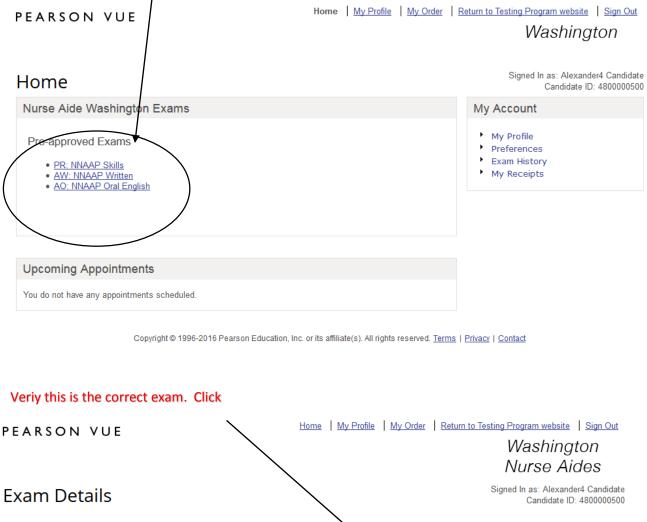

• At the bottom of this form you will see a button that says "save" and another that says "submit". You will need to click "submit" if you wish to proceed to scheduling your exams.

7. You will now see a link on the Pearson Vue home page that says, "click here to schedule your nurse aide exams". Click that link. You should see 4 pre-approved exams – Skills exam, written exam, oral English exam, oral Spanish exam. Everyone will do the skills exam. The other 3 are all written exams. You will only pick one of them. Most students will do the one labeled written exam, but you also have the choice to do the oral English or oral Spanish exam. Students will wear headphones if you pick one of those exams and you will receive the questions orally in English or Spanish.

• If you do not see any pre-approved exams, then you can contact Pearson Vue 888.252.8712 or you can send me a message erik@procareacademy.org

8. To register for the skills exam- Click the skills exam link. It will take you to a landing page that says it will cost \$80. Click "next". You will now see a list of regional test centers that offer the skills exam. They are listed in order starting with the center closest to your home address. You can take the exam at any of these locations or you can take the skills exam at our Olympia ProCare facility. To test with ProCare you will need to enter the in-facility code 48414 into the in-facility test box and press search.