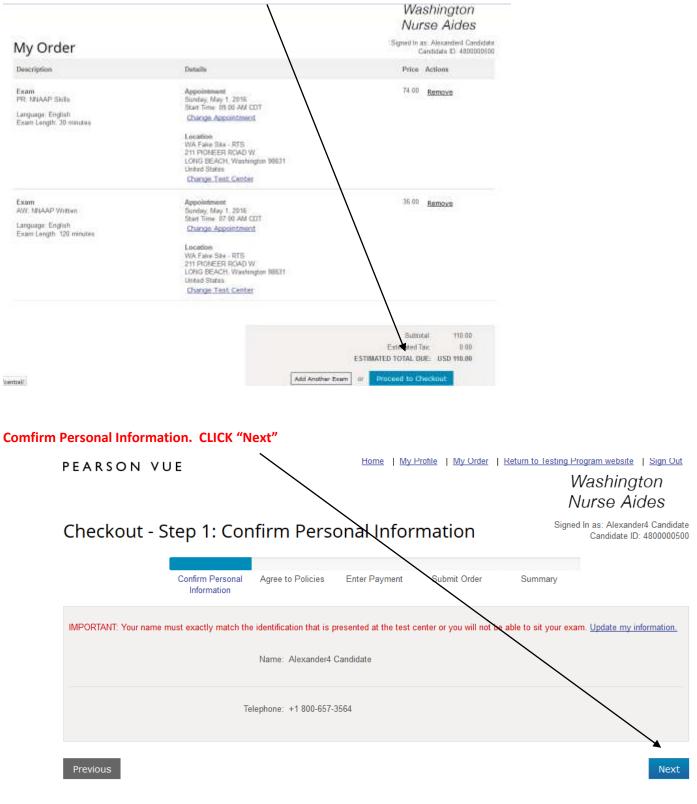

10. To register for the written exam you will follow these steps again. Click "add another exam" then click the written exam you wish to take. The written exam is not available at our ProCare location, so you need to search by your address to view the closest written exam locations. Most students have been testing out of the Tacoma Community College exam center. Find the exam date that works for you and add it to your order.

11. You should now be able to checkout and pay for your exams. You will pay using a debit/credit card. After you make your payment you will receive two emails. One email will be a receipt. The other email will be the registration information (date/time/location/etc.)

### **Repeat process for WRITTEN**

#### Review order. If ok, click "Proceed to Checkout"

Copyright © 1996-2016 Pearson Education, Inc. or its affiliate(s). All rights reserved. Terms | Privacy | Contact

| eview Washington Nursing Assistant Testing Po                                                                                                                                                                                                               | licies. Read, ag         | ree by puttin           | g√. CLICK                                                      |
|-------------------------------------------------------------------------------------------------------------------------------------------------------------------------------------------------------------------------------------------------------------|--------------------------|-------------------------|----------------------------------------------------------------|
| PEARSON VUE                                                                                                                                                                                                                                                 | Home My Profile          | My Order Return         | n to Testing Program website   Sign Out                        |
| PEARSON VUE                                                                                                                                                                                                                                                 |                          |                         | Washington                                                     |
|                                                                                                                                                                                                                                                             |                          |                         | Nurse Aides                                                    |
| Checkout - Step 2: Agree to Policie                                                                                                                                                                                                                         | S                        |                         | Signed In as: Alexander4 Candidate<br>Candidate ID: 4800000500 |
| Confirm Personal Agree to Policies E<br>Information                                                                                                                                                                                                         | Inter Payment Sul        | omit Order S            | Summary                                                        |
| Nurse Aide Washington Policies                                                                                                                                                                                                                              |                          |                         |                                                                |
| PR: NNAAP Skills                                                                                                                                                                                                                                            |                          |                         |                                                                |
| Admission Policy<br>For NNAAP Skills, NNAAP Written:                                                                                                                                                                                                        |                          |                         |                                                                |
| You must arrive 30 minutes prior to your scheduled time for BOTH the writ<br>allowed to test and your fees will not be refunded. Skills evaluation times a                                                                                                  |                          | ns. If you are late for | the written examination you will not be                        |
| You will be required to bring two (2) original forms of current, not expired, on your identification must be the same as the name you used on the app                                                                                                       |                          | dentification one of wh | nich must be photo-bearing. Your name                          |
| No personal items may be taken into the testing room. This includes all be<br>electronic devices are not permitted to be used and must be turned off dur                                                                                                    | -                        |                         |                                                                |
| Please refer to the Washington Nurse Aide handbook for additional details                                                                                                                                                                                   | and information.         |                         |                                                                |
| Reschedule Policy<br>Fees are non-refundable and non-transferable. If you wish to reschedule you<br>scheduled examination date. You are permitted one (1) time to re-schedule<br>examination date. Rescheduling less than nine (9) calendar days prior to y | e your examination witho | u penalty. Your fee w   | ill be transferred to your new                                 |
| Cancellation Policy<br>Fees are non-refundable and non-transferable. If you wish to re-schedule y<br>scheduled examination date. You are permitted one (1) time to re-schedul                                                                               |                          |                         |                                                                |
|                                                                                                                                                                                                                                                             | ¥                        |                         |                                                                |
|                                                                                                                                                                                                                                                             |                          | have read and agre      | ee to the Nurse Aide Washington policies listed a              |
|                                                                                                                                                                                                                                                             |                          |                         |                                                                |
| Previous                                                                                                                                                                                                                                                    |                          |                         | <b>X</b>                                                       |