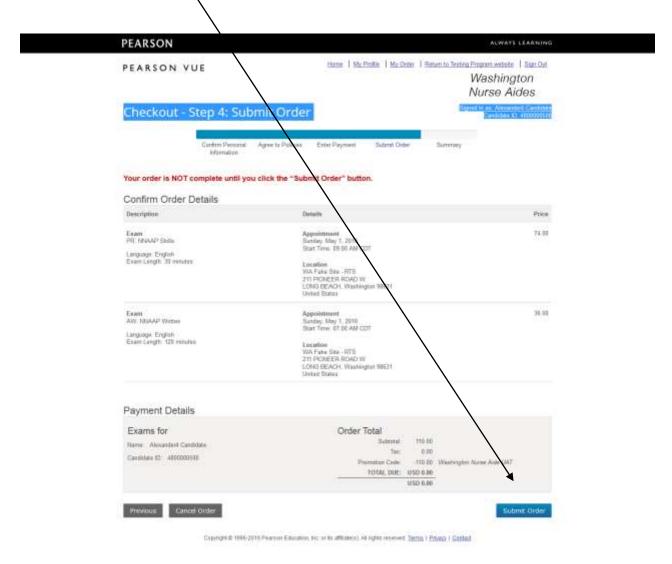

11. You should now be able to checkout and pay for your exams. You will pay using a debit/credit card. After you make your payment you will receive two emails. One email will be a receipt. The other email will be the registration information (date/time/location/etc.)

Copyright © 1996-2016 Pearson Education, Inc. or its affiliate(s). All rights reserved. Terms | Privacy | Contact

A confirmation notice will be sent to your email account (see below)

Click sign off in upper right hand corner