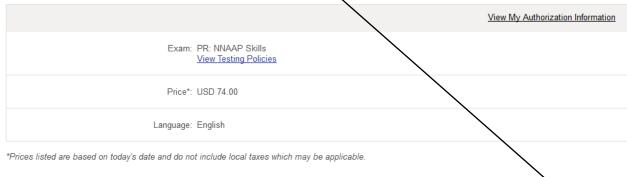

### Candidate will select 1 exam at a time . We will do SKILLS first

Previous

Copyright © 1996-2016 Pearson Education, Inc. or its affiliate(s). All rights reserved. Terms | Privacy | Contact

Schedule this Exam